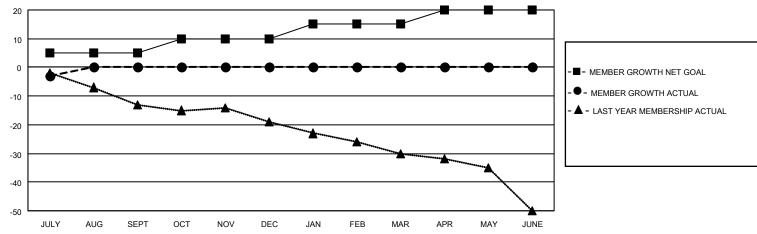

## GOALS AND ACTUAL MEMBERS CUMULATIVE

| DROPPED CLUBS: 0 |   | 2 CLUBS OF 37 ADDED 1 OR MORE | GENDER DISTRIBUTION        |              |     |
|------------------|---|-------------------------------|----------------------------|--------------|-----|
|                  |   | NEW MEMBERS                   | MALE                       | 612 (77.57%) |     |
|                  |   |                               | FEMALE                     | 177 (22.43%) |     |
| DROPPED MEMBERS  |   |                               |                            |              |     |
| DECEASED         | 2 | CLICK HERE FOR CUMULATIVE     | TOTAL FAMILY UNIT MEMBERS  |              | 110 |
| CLUB CANCELLED   | 0 | MEMBERSHIP DATA               | FAMILY MEMBERS PAYING HALF |              |     |
| OTHER            | 3 |                               |                            |              | 55  |
| TOTAL            | 5 |                               | 5023                       |              |     |